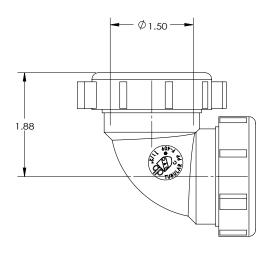

## **PRODUCT SELECTOR**

| PLASTIC TUBULAR 90° SLIP JOINT ELBOW |                   |                                                      |    |  |
|--------------------------------------|-------------------|------------------------------------------------------|----|--|
| $\checkmark$                         | Product<br>Number | Description Car<br>Qua                               |    |  |
|                                      | P9675             | 1-1/2" 90° Slip Joint Elbow – White                  | 25 |  |
|                                      | P9675B            | 1-1/2" 90° Slip Joint/ Ground Joint<br>Elbow - White | 25 |  |