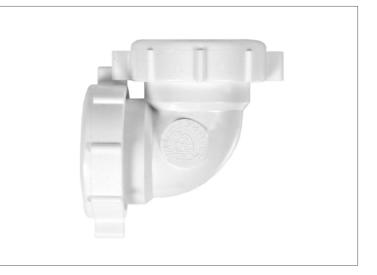

### DESCRIPTION

- Made of white polypropylene plastic
- Plastic Tubular Slip Joint Elbow
  - ° (1) Elbow
  - ° (2) Slip Joint Nuts
  - ° (1/2) Washers