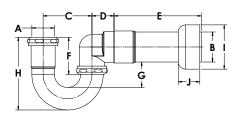

# **DIMENSIONS**

| [A]: | Inlet Size    | 1.5"  | [F]: | Approximate Slip        | 2.6"  |
|------|---------------|-------|------|-------------------------|-------|
| [B]: | Cover Tube OD | 2"    | [G]: | Approximate Seal        | 1.8"  |
| [C]: | Length C      | 3.25" | [H]: | Approximate<br>Height H | 5"    |
| [D]: | Length D      | 1.4"  | [I]: | Flange Diameter         | 2.95" |
| [E]: | Length E      | 1.4"  | [J]: | Flange Depth            | 1.44" |