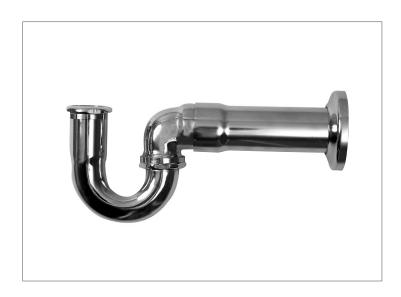

## **SPECIFICATIONS**

Dearborn Brass Sink Traps with Extension Tube Covers are designed for use in tubular drain applications. Available options include ABS or PVC Adapter.

#### **DESCRIPTION**

- Chrome Finish
- 17 Gauge Brass
- Sink Trap with Cover Tube
  - (1) Metal Flange
  - ° (1) Sink J-Bend with Ground Joint Flange
  - ° (1) Cover Tube
  - ° (1) Schedule 40 Adapter (ABS or PVC)
  - ° (1) Brass Nut
  - ° (1) Rubber Washer
  - ° (1) Polyethylene Reducing Washer