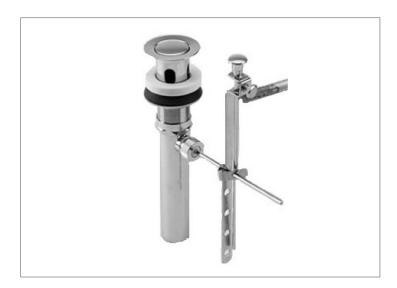

## SPECIFICATIONS

Dearborn One & Two Piece Pop-Up Assemblies are designed for use in tubular drain applications with lavatory sinks. Available in Chrome or Polished Brass Finish.

## **PRODUCT SELECTOR**

| DEARBORN TUBULAR POP-UP ASSEMBLIES |                       |                                                              |                        |                     |
|------------------------------------|-----------------------|--------------------------------------------------------------|------------------------|---------------------|
| $\checkmark$                       | <b>Product Number</b> | Description                                                  | <b>Carton Quantity</b> | Carton Weight (lbs) |
|                                    | 758-1                 | 1-1/4" Pop-Up Assembly - 2 Piece - Chrome - 20 Gauge         | 10                     | 10                  |
|                                    | 759-1                 | 1-1/4" Pop-Up Assembly - 1 Piece - Chrome - 20 Gauge         | 10                     | 10                  |
|                                    | 759PB-3               | 1-1/4" Pop-Up Assembly - 1 Piece - Polished Brass - 20 Gauge | 12                     | 10                  |