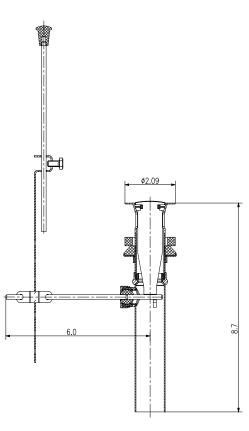

## SPECIFICATIONS

Dearborn One & Two Piece Pop-Up Assemblies are designed for use in tubular drain applications with lavatory sinks. Available in Chrome or Polished Brass Finish.

## **PRODUCT SELECTOR**

| DEARBORN TUBULAR POP-UP ASSEMBLIES |                       |                                                              |                        |                     |
|------------------------------------|-----------------------|--------------------------------------------------------------|------------------------|---------------------|
| $\checkmark$                       | <b>Product Number</b> | Description                                                  | <b>Carton Quantity</b> | Carton Weight (lbs) |
|                                    | 758-1                 | 1-1/4" Pop-Up Assembly - 2 Piece - Chrome - 20 Gauge         | 10                     | 10                  |
|                                    | 759-1                 | 1-1/4" Pop-Up Assembly - 1 Piece - Chrome - 20 Gauge         | 10                     | 10                  |
|                                    | 759PB-3               | 1-1/4" Pop-Up Assembly - 1 Piece - Polished Brass - 20 Gauge | 12                     | 10                  |