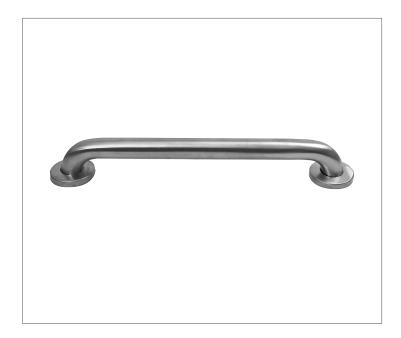

## **SPECIFICATIONS**

Dearborn Brass Stainless Steel Grab Bars are designed for use in hospitals, hotels, government facilities, commercial building and residential home settings. ADA Compliant.

### **DESCRIPTION**

- Satin Finish
- Bar 18 ga. 304 Stainless Steel
- Flange: 14 ga. 304 Stainless Steel
- Screws: #10 x 2" Self Tapping Stainless Steel