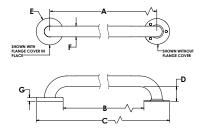

#### **DIMENSIONS**

| [A]: | Length A | See<br>Chart<br>A.1 | [E] | Diameter E     | 3"    |
|------|----------|---------------------|-----|----------------|-------|
| [B]: | Length B | See<br>Chart<br>A.1 | [F] | Diameter F     | 1.5"  |
| [C]: | Length C | See<br>Chart<br>A.1 | [G] | Cover Height G | 0.44" |
| [D]  | Height D | 1.75"               |     |                |       |

| A.1 - LENGTHS |                         |                         |                         |                         |                         |                         |                         |                        |                         |
|---------------|-------------------------|-------------------------|-------------------------|-------------------------|-------------------------|-------------------------|-------------------------|------------------------|-------------------------|
|               | Size<br>1-1/2"<br>x 12" | Size<br>1-1/2"<br>x 16" | Size<br>1-1/2"<br>x 18" | Size<br>1-1/2"<br>x 24" | Size<br>1-1/2"<br>x 30" | Size<br>1-1/2"<br>x 32" | Size<br>1-1/2"<br>x 36" | Size<br>1-1/2"<br>x 2" | Size<br>1-1/2"<br>x 48" |
| Length A      | 12"                     | 16"                     | 18"                     | 24"                     | 30"                     | 32"                     | 36"                     | 42"                    | 48"                     |
| Length B      | 9"                      | 13"                     | 15"                     | 21"                     | 27"                     | 29"                     | 33"                     | 39"                    | 45"                     |
| Length C      | 15"                     | 19"                     | 21"                     | 27"                     | 33"                     | 35"                     | 39"                     | 45"                    | 51"                     |