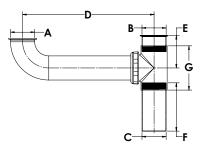

## DIMENSIONS

| [A]: | Outlet A                | 1.5"                | [E]: | Height B   | 2.25" |
|------|-------------------------|---------------------|------|------------|-------|
| [B]: | Outlet B                | 1.50"               | [F]: | Height C   | 3"    |
| [C]: | Outlet C                | 1.50"               | [G]: | Tee Height | 2.5"  |
| [D]: | Approximate<br>Length A | See<br>Chart<br>A.1 |      |            |       |

| A.1 - WALL TUBE SIZES    |                      |                      |  |  |
|--------------------------|----------------------|----------------------|--|--|
|                          | Size 1-1/2" x 16"    | Size 1-1/2" x 21"    |  |  |
| Approximate<br>Length A: | 16" Center to Center | 21" Center to Center |  |  |