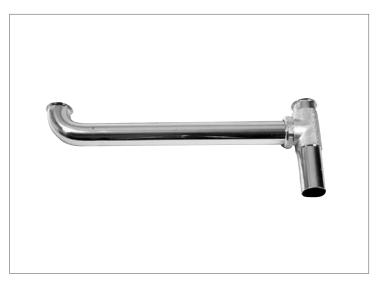

#### **SPECIFICATIONS**

Dearborn Brass 1-1/2" Brass Tubular Hi-Line End Outlet Waste is designed for use in tubular drain applications. Available 17, 20, Budget Gauge Brass. Options include 16" or 21" lengths made from Unfinished Brass, Brass Nuts and Baffle Tee.

#### DESCRIPTION

- Chrome or Unfinished Brass
- End Outlet Waste with Hi Line
  - ° (1) Waste Arm
  - ° (1) Tailpiece
  - ° (1) Tee
  - ° (1) Hi Line Nipple
  - ° (1) Nut
  - ° (1) Rubber Washer