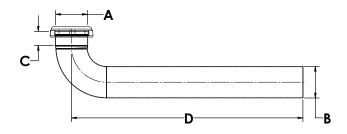

#### **DIMENSIONS**

| [A]: | Outlet A | 1.50" | [C]: | Dimension C | 0.67"               |
|------|----------|-------|------|-------------|---------------------|
| [B]: | Outlet B | 1.50" | [D]: | Length      | See<br>Chart<br>A.1 |

| A.1 - LENGTHS |            |             |             |             |             |
|---------------|------------|-------------|-------------|-------------|-------------|
|               | Size<br>7" | Size<br>11" | Size<br>15" | Size<br>20" | Size<br>23" |
| Length D:     | 7"         | 11"         | 15"         | 20"         | 23"         |