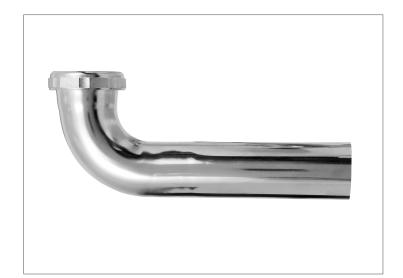

### **SPECIFICATIONS**

Dearborn Brass 1-1/2" Brass Tubular Waste Arm with Slip Joint Connection are designed for use in tubular drain applications. Available 17, 20, Budget Gauge Brass. Options include Brass Nuts and various lengths for use with Center or End Outlet Waste Assembly.

#### **DESCRIPTION**

- Chrome or Unfinished Brass Finish
- Waste Arm with Slip Joint Connection
  - ° (1) Waste Arm
  - (1) Nut
  - ° (1) Rubber Washer