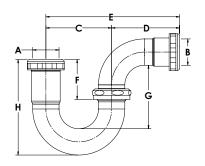

#### **DIMENSIONS**

| [A]: | Inlet Size  | 1.5"  | [E] | Length E              | 6.25" |
|------|-------------|-------|-----|-----------------------|-------|
| [B]: | Outlet Size | 1.5"  | [F] | Approximate Slip      | 1.8"  |
| [C]  | Length C    | 3.12" | [G] | Approximate Seal      | 3.1"  |
| [D]  | Length D    | 3.13" | [H] | Approximate<br>Height | 4.3"  |