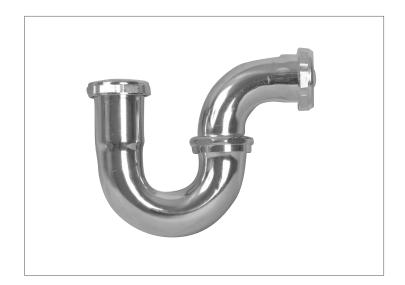

### **SPECIFICATIONS**

Dearborn Brass 1- $\frac{1}{2}$ " Brass Tubular Repair Traps are designed for use in tubular drain applications.

# **DESCRIPTION**

- Chrome Finish
- 20 Gauge Brass
- Repair Trap
  - (1) J-Bend
  - ° (1) Repair Outlet Bend with Brass Nut
  - ° (3) Rubber Washers
  - ° (2) Zinc Nuts