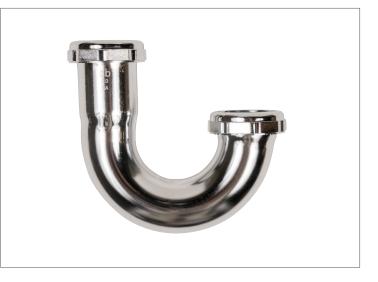

#### **SPECIFICATIONS**

Dearborn Brass 1-1/2" Brass Tubular J-Bends are designed for use in tubular drain applications. Available in 17, 20 or Budget Gauge Brass.

#### DESCRIPTION

- Chrome Plated
- J-Bend
  - ° (1) J-Bend
  - ° (2) Zinc Nuts
  - ° (2) Rubber Washers