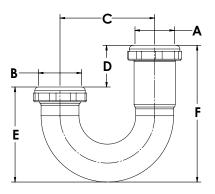

#### DIMENSIONS

| [A]: | Size A   | 1.5"  | [D]: | Approximate<br>Height D | 1.5" |
|------|----------|-------|------|-------------------------|------|
| [B]: | Size B   | 1.5"  | [E]: | Approximate<br>Height E | 2.6" |
| [C]: | Length C | 3.14" | [F]: | Approximate<br>Height F | 4.0" |