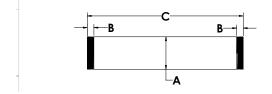

### **DIMENSIONS**

| [A]: | Diameter A         | 1.5"  | [C]: | Length C | See<br>Chart<br>A.1 |
|------|--------------------|-------|------|----------|---------------------|
| [B]: | Threaded<br>Length | 0.26" |      |          |                     |

| A.1 - LENG |         |         |          |
|------------|---------|---------|----------|
|            | Size 6" | Size 8" | Size 12" |
| Length C:  | 6"      | 8"      | 12"      |