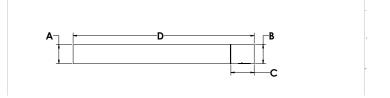

#### **DIMENSIONS**

| [A]: | Diameter A | 1.5" | [C]: | Length C | 1.6"                |
|------|------------|------|------|----------|---------------------|
| [B]: | Diameter B | 1.5" | [D]: | Length D | See<br>Chart<br>A.1 |

| A.1 - LENGTHS |            |          |
|---------------|------------|----------|
|               | Size<br>8" | Size 12" |
| Length D:     | 8"         | 12"      |