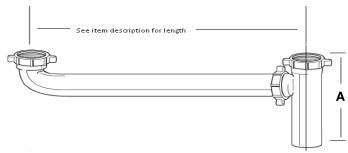

OINT CONNECTION TECHNICAL SPECIFICATION

| Job Name<br>Location |            | Item # |
|----------------------|------------|--------|
| Engineer             | Contractor |        |
| P0 #                 | Tag        |        |
| Representative       |            |        |

## **SPECIFICATIONS**

End Outlet Waste, Slip Joint Connection is designed for dual sink tubular drain applications. Options include 16", 21", 25" or 11"-17" telescopic waste arm lengths.

## **DESCRIPTION**

- Made of polypropylene plastic
- Plastic Tubular Slip Joint End Outlet Waste
  - (1) Waste Arm
  - ° (1) End Outlet Tee w/ Baffle
  - ° (3) Slip Joint Nuts
  - ° (3) Washers

#### **APPROVALS & LISTINGS**

- Meets ASTM F 409
- IAPMO Listed



#### **DIMENSIONS**

| [A]: | Height | 6" |
|------|--------|----|





# **PRODUCT SELECTOR**

| 1-1/2" PLASTIC TUBULAR SLIP JOINT END OUTLET WASTE |                |                                                                          |                 |  |
|----------------------------------------------------|----------------|--------------------------------------------------------------------------|-----------------|--|
| $\checkmark$                                       | Product Number | Description                                                              | Carton Quantity |  |
|                                                    | P9108A         | 1-1/2" x 16" End Outlet Waste                                            | 25              |  |
|                                                    | A9108A         | 1-1/2" x 16" End Outlet Waste,