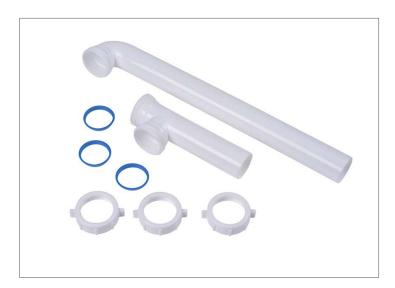

## **DESCRIPTION**

- Made of polypropylene plastic
- Plastic Tubular Slip Joint End Outlet Waste
  - (1) Waste Arm
  - ° (1) End Outlet Tee w/ Baffle
  - ° (3) Slip Joint Nuts
  - ° (3) Washers