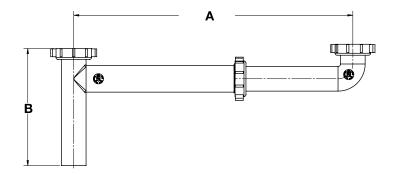

### DIMENSIONS

| [A]: Le | ength Min 11" | to Max 17" | [B]: | Height | 7" |
|---------|---------------|------------|------|--------|----|
|---------|---------------|------------|------|--------|----|