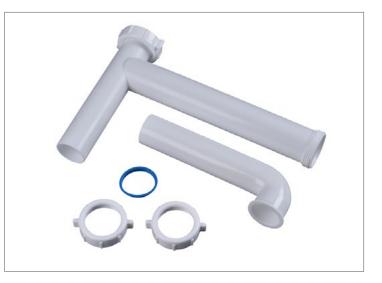

## DESCRIPTION

- Made of polypropylene plastic
- End Outlet Waste Arm, Hi-Line (Flanged) Connection, Telescopic Waste Arm
  - ° (1) Waste Arm
  - ° (1) End Outlet Tee w/ Baffle
  - ° (3) Slip Joint Nuts
  - ° (1) Washers