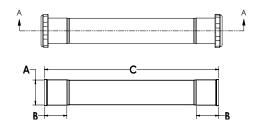

#### **DIMENSIONS**

| [A]: | Size A   | 1.50" | [C]: | Length C | See<br>Chart<br>A.1 |
|------|----------|-------|------|----------|---------------------|
| [B]: | Length B | 1.58" |      |          |                     |

| A.1 - LENGTHS |                   |                   |  |
|---------------|-------------------|-------------------|--|
|               | Size 1-1/2" x 12" | Size 1-1/2" x 16" |  |
| Length B:     | 12"               | 16"               |  |