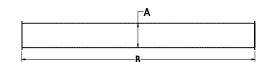

### **DIMENSIONS**

| [A]: | Size A | 1.50" | [B]: | Length B | 16.0" |  |
|------|--------|-------|------|----------|-------|--|
|------|--------|-------|------|----------|-------|--|