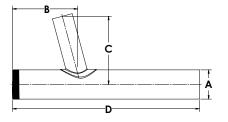

#### **DIMENSIONS**

| [A]: | Diameter A | 1.5" | [F]: | Height C | 2.92" |
|------|------------|------|------|----------|-------|
| [B]: | Length B   | 2.0" | [G]: | Length D | 8"    |