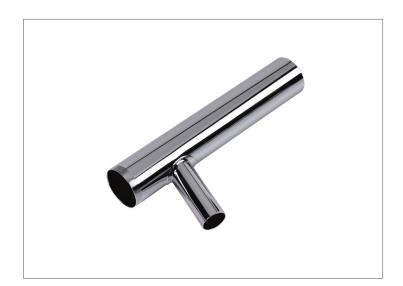

# **DESCRIPTION**

- Chrome or Unfinished Brass Finish
- Branch Tailpiece with Hose & Clamp Connection
  - ° (1) Branch Tailpiece

### **PRODUCT SELECTOR**

1-1/2" BRANCH TAILPIECES, HOSE & CLAMP, THREADED TOP

| <b>✓</b> | Product<br>Number | Size           | Description                                           | Carton<br>Quantity |
|----------|-------------------|----------------|-------------------------------------------------------|--------------------|
|          | 814TB-1           | 1-1/2"<br>x 8" | Branch Tailpiece, Hose & Clamp, Threaded Top - 20 Ga. | 10                 |