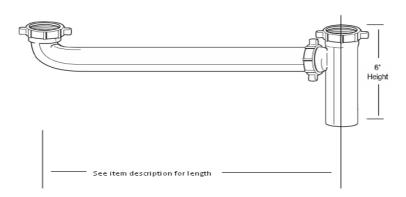

## 1-1/2" PLASTIC TUBULAR **SLIP JOINT END OUTLET WASTE**

Engineering Specification: Dearborn Brass 1-1/2" Plastic Tubular Slip Joint End Outlet Waste is designed for use in tubular drain applications. Options include Baffle Tee and 16", 21" or 11" - 17" telescopic waste arm lengths and True Blue Premium washers for superior sealing.

## **DESCRIPTION**

- Made of polypropylene plastic
- Plastic Tubular Slip Joint End Outlet Waste
  - o Waste Arm
  - o Tailpiece Tee
  - o (3) Slip Joint Nuts
  - o (3) Washers

- Meets ASTM F 409
- **IAPMO** Listed

| ✓ | Product  | Description                                                        | Carton   | Carton       |
|---|----------|--------------------------------------------------------------------|----------|--------------|
|   | No.      |                                                                    | Quantity | Weight (lbs) |
|   | P9108A   | 1-½" x 16" Center to Center, Slip Joint w/Baffle Tee – White       | 25       | 13.6         |
|   | A9108A   | 1-½" x 16" Center to Center, Slip Joint w/Baffle Tee - Black       | 25       | 13.3         |
|   | P9108AB  | 1-½" x 16" Center to Center, Slip Joint w/Baffle Tee – White –     | 25       | 12.7         |
|   |          | Bagged                                                             |          |              |
|   | A9108AB  | 1-½" x 16" Center to Center, Slip Joint w/Baffle Tee – Black –     | 25       | 13.6         |
|   |          | Bagged                                                             |          |              |
|   | P9108B   | 1-½" x 21" Center to Center, Slip Joint w/Baffle Tee – White       | 25       | 21.5         |
|   | A9108B   | 1-½" x 21" Center to Center, Slip Joint w/Baffle Tee - Black       | 25       | 11.5         |
|   | P9108AT  | 1-½" x 11" – 17" Telescopic Waste Arm, Slip Joint w/Baffle Tee –   | 25       | 18.8         |
|   |          | White                                                              |          |              |
|   | A9108AT  | 1-½" x 11" – 17" Telescopic Waste Arm, Slip Joint w/Baffle Tee –   | 25       | 12.2         |
|   |          | Black                                                              |          |              |
|   | P9108ATB | 1-½" x 11" – 17" Telescopic Waste Arm, Slip Joint w/Baffle Tee –   | 25       | 9.4          |
|   |          | White – Bagged                                                     |          |              |
|   | A9108ATB | 1-½" x 11" – 17" Telescopic Waste Arm, Slip Joint w/Baffle Tee –   | 25       | 12.6         |
|   |          | Black – Bagged                                                     |          |              |
|   | P9108AWB | 1-½" x 16" Center to Center, Slip Joint w/Baffle Tee and True Blue | 25       | 12.7         |
|   |          | Premium Washers – White – Bagged                                   |          |              |
|   | A9108AWB | 1-½" x 16" Center to Center, Slip Joint w/Baffle Tee and True Blue | 25       | 13.6         |
|   |          | Premium Washers – Black – Bagged                                   |          |              |