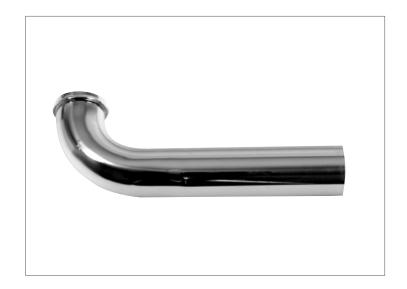

|  |

Data is subject to manufacturing tolerances.

# **DIMENSIONS**

| [A]: | Diameter A | 1.25"               | [E]: | Height D  | 0.24" |
|------|------------|---------------------|------|-----------|-------|
| [B]: | Diamater B | 1.25"               | [F]: | Thickness | 0.10" |
| [C]: | Diameter C | 1.50"               | [G]: | Height G  | 2.1"  |
| [D]: | Length D   | See<br>Chart<br>A.1 |      |           |       |

| A.1 - LENGTI |                  |                  |                  |                  |
|--------------|------------------|------------------|------------------|------------------|
|              | 10"<br>Wall Tube | 21"<br>Wall Tube | 33"<br>Wall Tube | 45"<br>Wall Tube |
| Length D:    | 10"              | 21"              | 33"              | 45"              |