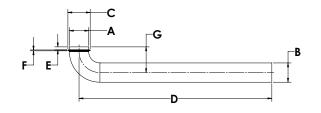

# **DIMENSIONS**

| [A]: | Diameter A | 1.25"               | [E]: | Height D  | 0.24" |
|------|------------|---------------------|------|-----------|-------|
| [B]: | Diamater B | 1.25"               | [F]: | Thickness | 0.10" |
| [C]: | Diameter C | 1.50"               | [G]: | Height G  | 2.1"  |
| [D]: | Length D   | See<br>Chart<br>A.1 |      |           |       |

| A.1 - LENGTI |                  |                  |                  |                  |
|--------------|------------------|------------------|------------------|------------------|
|              | 10"<br>Wall Tube | 21"<br>Wall Tube | 33"<br>Wall Tube | 45"<br>Wall Tube |
| Length D:    | 10"              | 21"              | 33"              | 45"              |