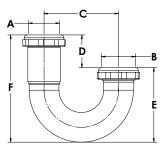

#### DIMENSIONS

| [A]: | Size A   | 1.25" | [D]: | Approximate<br>Height D | 1.5" |
|------|----------|-------|------|-------------------------|------|
| [B]: | Size B   | 1.25" | [E]: | Approximate<br>Height E | 2.6" |
| [C]: | Length C | 3.14" | [F]: | Approximate<br>Height F | 4.0" |