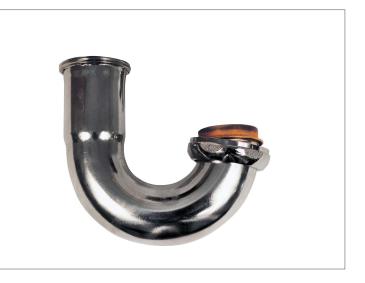

#### **SPECIFICATIONS**

Dearborn Brass 1-1/4" Brass Tubular Sink J-Bends are designed for use in tubular drain applications.

### DESCRIPTION

- Chrome Plated
- Sink J-Bend
  - ° (1) Sink J-Bend
  - ° (1) Nut
  - ° (2) Rubber Washers

## **PRODUCT SELECTOR**

| 1-1/4" \$ | SINK J-BENDS | WITHOUT | CLEANOUT |
|-----------|--------------|---------|----------|
|-----------|--------------|---------|----------|

| $\checkmark$ | Product<br>Number | Size   | Description                               | Carton<br>Quantity |
|--------------|-------------------|--------|-------------------------------------------|--------------------|
|              | 656W-1            | 1-1/4" | Sink J-Bend with Slip Joint<br>- 20 Gauge | 10                 |