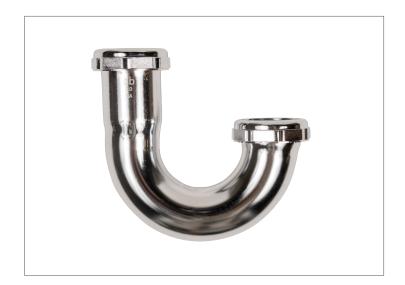

# **SPECIFICATIONS**

Dearborn Brass 1- 1/4" Brass Tubular J-Bends are designed for use in tubular drain applications. Available in 17, 20 or Budget Gauge Brass.

# **DESCRIPTION**

- Chrome Plated
- J-Bend
  - ° (1) J-Bend
  - 2 (2) Zinc Nuts
  - ° (2) Rubber Washers

## **PRODUCT SELECTOR**

| 1-1/4" J-BENDS WITHOUT CLEANOUT |                   |        |                       |                    |  |  |  |  |
|---------------------------------|-------------------|--------|-----------------------|--------------------|--|--|--|--|
| $\checkmark$                    | Product<br>Number | Size   | Description           | Carton<br>Quantity |  |  |  |  |
|                                 | 2650-1            | 1-1/4" | J-Bend - Budget Gauge | 10                 |  |  |  |  |
|                                 | 650-1             | 1-1⁄4" | J-Bend - 20 Gauge     | 10                 |  |  |  |  |
|                                 | 652-1             | 1-1⁄4" | J-Bend - 17 Gauge     | 10                 |  |  |  |  |