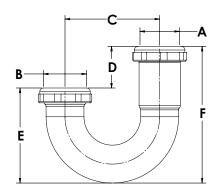

## **DIMENSIONS**

| [A]: | Size A   | 1.25" | [D]: | Approximate<br>Height D | 1.5" |
|------|----------|-------|------|-------------------------|------|
| [B]: | Size B   | 1.25" | [E]: | Approximate<br>Height E | 2.6" |
| [C]: | Length C | 3.14" | [F]: | Approximate<br>Height F | 4.0" |