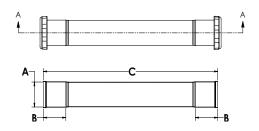

#### **DIMENSIONS**

| [A]: | Size A   | 1.25" | [C]: | Length C | See<br>Chart<br>A.1 |
|------|----------|-------|------|----------|---------------------|
| [B]: | Length B | 1.58" |      |          |                     |

| A.1 - LENGTHS |                   |                   |  |
|---------------|-------------------|-------------------|--|
|               | Size 1-1/4" x 12" | Size 1-1/4" x 16" |  |
| Length B:     | 12"               | 16"               |  |