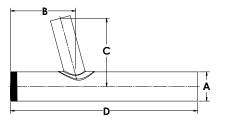

#### DIMENSIONS

| [A]: | Diameter A | 1.5"                | [F]: | Height C | 3.11"               |
|------|------------|---------------------|------|----------|---------------------|
| [B]: | Length B   | See<br>Chart<br>A.1 | [G]: | Length D | See<br>Chart<br>A.2 |