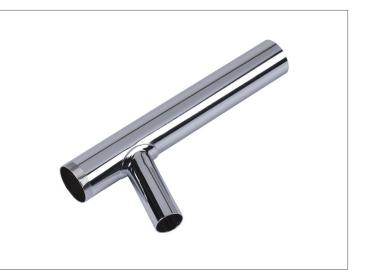

## DESCRIPTION

- Chrome Finish
- Branch Tailpiece with Hose & Clamp Connection
  (1) Branch Tailpiece

# **PRODUCT SELECTOR**

| $\checkmark$ | Product<br>Number Size |                | Description                                                              | Carton<br>Quantity |
|--------------|------------------------|----------------|--------------------------------------------------------------------------|--------------------|
|              | 817TB-1                | 1-1/4"<br>x 8" | Branch Tailpiece, Hose &<br>Clamp, Threaded Top -<br>20 Ga., 7/8" Branch | 10                 |