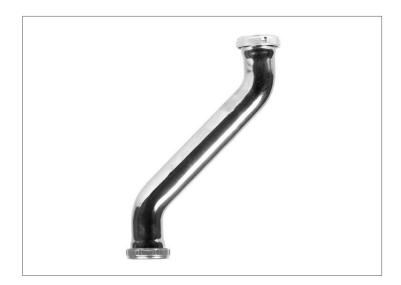

# **SPECIFICATIONS**

Dearborn 1-1/2" Brass Tubular Double Slip Joint Trap Offset is designed for use in tubular drain applications. Available in 17 or 20 Gauge Brass. Options include Brass Nuts.

## **DESCRIPTION**

- Chrome Finish
- Double Slip Joint Trap Offset:
  - 。 (1) 1-1/2" Trap Offset
  - 。 (2) Nuts
  - o (2) Rubber Washers