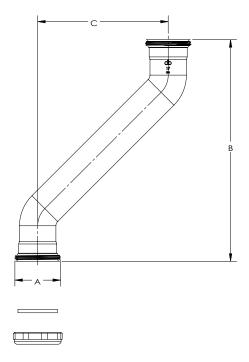

#### **DIMENSIONS**

| [A]: | Length A | 1.5"   |
|------|----------|--------|
| [B]: | Height B | 9.125" |
| [C]: | Length C | 5.38"  |