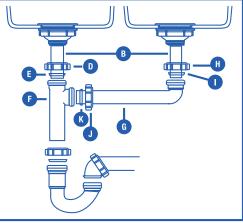

## **INSTRUCTION GUIDE** 16" END OUTLET WASTE

| 1 | Place nut <b>(D)</b> and 1-1/2 in. washer <b>(E)</b> onto tailpiece <b>(B)</b> , attach to tee <b>(F)</b> and tighten nut <b>(D)</b> . |   |
|---|----------------------------------------------------------------------------------------------------------------------------------------|---|
| 2 | Measure and cut arm <b>(G)</b> to required length.                                                                                     |   |
| 3 | Place nut <b>(H)</b> and 1-1/2 in. washer <b>(I)</b> onto tailpiece <b>(B)</b> .                                                       |   |
| 4 | Place nut <b>(J)</b> and 1-1/2 in. washer <b>(K)</b> onto arm <b>(G)</b> .                                                             | L |
| 5 | Tighten nuts. CHECK FOR LEAKS.                                                                                                         |   |

©2023 Oatey SCS. All Rights Reserved. This information is based on data believed to be reliable but Oatey makes no warranties, express or implied, as to its accuracy and assumes no liability arising out of its use. The data listed falls within the normal range of product properties but should not be used to establish specification limits or used alone as the basis of design. Oatey's liability to purchasers is expressly limited to the terms and conditions of sale. Oatey is trademark of Oatey Co. All other trademarks can be found www.Oatey.com.