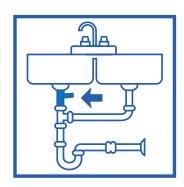

Make sure the bottom of the basket strainer (D) is clean of any debris

2 Put flanged washer (B) on top of the Sweat Branch Tailpiece (C) and screw nut (A) onto the basket strainer (D).

Connect drain to bottom of Sweat Branch Tailpiece (C).

Connect dishwasher drain **(E)** to the Sweat Branch Tailpiece **(C)** with proper connectors. (dishwasher drain **(E)** connectors are not included in this package).

5 Tighten all nuts (A). CHECK FOR LEAKS.