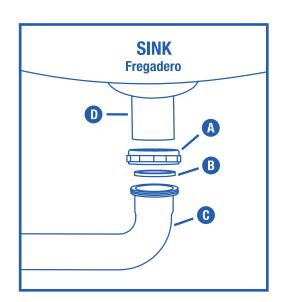

## **INSTRUCTION GUIDE**

11" WASTE ARM

- Measure and cut waste arm (C) to required length.
- Position nut (A) then washer (B) on tailpiece (D).
- Attach waste arm (C) to tailpiece (D) with nut (A) and washer (B).
- Position nut (A) then washer (B) on waste arm (C).

- Connect opposite end of the waste arm (C) to drain.
- Tighten all nuts (A). CHECK FOR LEAKS.

©2023 Oatey SCS. All Rights Reserved. This information is based on data believed to be reliable but Oatey makes no warranties, express or implied, as to its accuracy and assumes no liability arising out of its use. The data listed falls within the normal range of product properties but should not be used to establish specification limits or used alone as the basis of design. Oatey's liability to purchasers is expressly limited to the terms and conditions of sale. Oatey is trademark of Oatey Co. All other trademarks can be found www.Oatey.com.