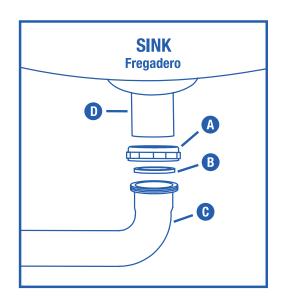

## 7" WASTE ARM

- Measure and cut waste arm (C) to required length.
- Position nut (A) then washer (B) on tailpiece (D).
- Attach waste arm (C) to tailpiece (D) with nut (A) and washer (B).
- Position nut (A) then washer (B) on waste arm (C).

- 5 Connect opposite end of the waste arm (C) to drain.
- Tighten all nuts (A). CHECK FOR LEAKS.

©2023 Oatey SCS. All Rights Reserved. This information is based on data believed to be reliable but Oatey makes no warranties, express or implied, as to its accuracy and assumes no liability arising out of its use. The data listed falls within the normal range of product properties but should not be used to establish specification limits or used alone as the basis of design. Oatey's liability to purchasers is expressly limited to the terms and conditions of sale. Oatey is trademark of Oatey Co. All other trademarks can be found www.Oatey.com.