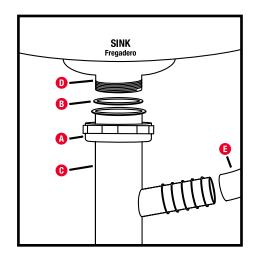

## 8" DISHWASHER TAILPIECE WITH 7/8" BRANCH

- Make sure the bottom of the basket strainer (D) is clean of any debris.
- Put flanged washer **(B)** on top of the Branch Tailpiece **(C)** and screw nut **(A)** onto the basket strainer **(D)**.
- Connect drain to bottom of Branch Tailpiece (C).

- Connect dishwasher drain **(E)** to the Branch Tailpiece **(C)** with proper connectors. (dishwasher drain **(E)** connectors are not included in this package).
- Tighten all nuts (A). CHECK FOR LEAKS.