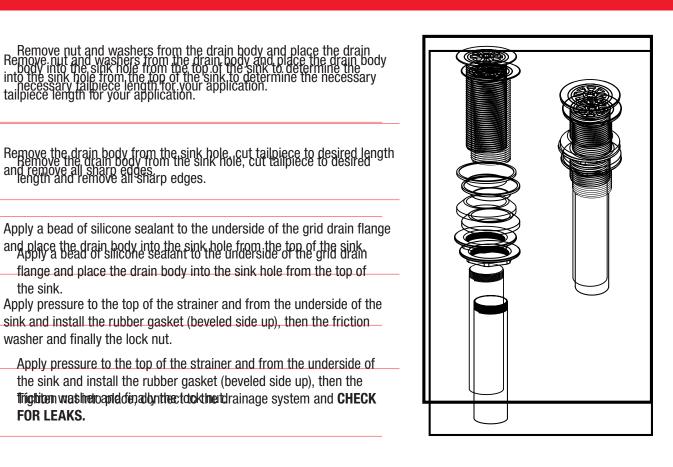

## **INSTRUCTION GUIDE** BRASS GRID DRAIN

5

ą

the sink.

FOR LEAKS.

washer and finally the lock nut.

Tighten nut into place, connect to the drainage system and CHECK FOR LEAKS.

©2023 Oatey SCS. All Rights Reserved. This information is based on data believed to be reliable but Oatey makes no warranties, express or implied, as to its accuracy and assumes no liability arising out of its use. The data listed falls within the normal range of product properties but should not be used to establish specification limits or used alone as the basis of design. Oatey's liability to purchasers is expressly limited to the terms and conditions of sale. Oatey is trademark of Oatey Co. All other trademarks can be found www.Oatey.com.