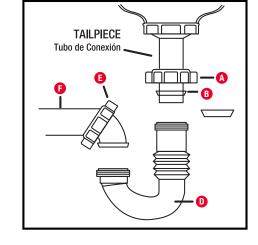

## **INSTRUCTION GUIDE** FORM-N-FIT P-TRAP

- Place nut (A) and washer (B) on tailpiece.
- Attach J-bend (D) to tailpiece and tighten nut (A).
- Place nut (E) on wall tube (F), attach to J-bend (D) and tighten.
- 4 Attach wall tube (F) to wall connect.

Tighten all nuts. CHECK FOR LEAKS.

©2023 Oatey SCS. All Rights Reserved. This information is based on data believed to be reliable but Oatey makes no warranties, express or implied, as to its accuracy and assumes no liability arising out of its use. The data listed falls within the normal range of product properties but should not be used to establish specification limits or used alone as the basis of design. Oatey's liability to purchasers is expressly limited to the terms and conditions of sale. Oatey is trademark of Oatey Co. All other trademarks can be found www.Oatey.com.