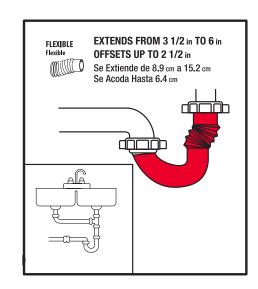

## **INSTRUCTION GUIDE** FORM-N-FIT P-TRAP

- Place nut (A) and washer (B) on tailpiece.
- Attach J-bend (D) to tailpiece and tighten nut (A).
- Place nut (E) on wall tube (F), attach to J-bend (D) and tighten.
- 4 Attach wall tube (F) to wall connect.

Tighten all nuts. CHECK FOR LEAKS.

©2023 Oatey SCS. All Rights Reserved. This information is based on data believed to be reliable but Oatey makes no warranties, express or implied, as to its accuracy and assumes no liability arising out of its use. The data listed falls within the normal range of product properties but should not be used to establish specification limits or used alone as the basis of design. Oatey's liability to purchasers is expressly limited to the terms and conditions of sale. Oatey is trademark of Oatey Co. All other trademarks can be found www.Oatey.com.