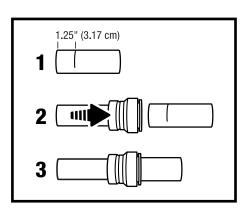

## INSTRUCTION GUIDE P-TRAP

INSTA PLUMB

Mark a line 1-1/4 in. from end of tube.

Firmly push tubes together.

Push until the mark is reached.

©2023 Oatey SCS. All Rights Reserved. This information is based on data believed to be reliable but Oatey makes no warranties, express or implied, as to its accuracy and assumes no liability arising out of its use. The data listed falls within the normal range of product properties but should not be used to establish specification limits or used alone as the basis of design. Oatey's liability to purchasers is expressly limited to the terms and conditions of sale. Oatey is trademark of Oatey Co. All other trademarks can be found www.Oatey.com.