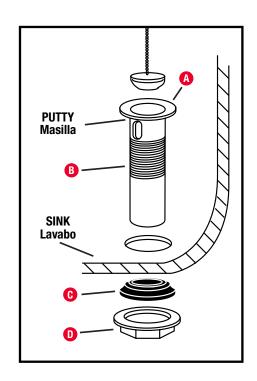

## INSTRUCTION GUIDE PLASTIC BASIN PLUG

- Apply plumbers putty for seal under the flange (A).
- 2 Install PO assembly (B) through the sink hole.
- While holding down on the PO assembly **(B)**, slide the rubber washer **(C)** up to bottom of sink hole; then thread nut **(D)** on.
- Tighten nut (D).
- Cut PO assembly **(B)** to desired length and attach drain. **CHECK FOR LEAKS**.