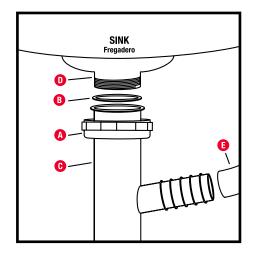

## 12" DISHWASHER TAILPIECE WITH 5/8" BRANCH

- Make sure the bottom of the basket strainer (D) is clean of any debris.
- Put flanged washer **(B)** on top of the Branch Tailpiece **(C)** and screw nut **(A)** onto the basket strainer **(D)**.
- Connect drain to bottom of Branch Tailpiece (C).

- Connect dishwasher drain **(E)** to the Branch Tailpiece **(C)** with proper connectors. (dishwasher drain **(E)** connectors are not included in this package).
- Tighten all nuts (A). CHECK FOR LEAKS.