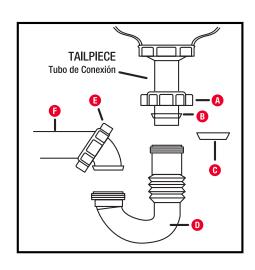

## INSTRUCTION GUIDE FORM-N-FIT P-TRAP

- Place nut **(A)** and washer **(B)** on tailpiece (Use reducer washer **(C)** if tailpiece is 1-1/4 in).
- Attach J-bend (D) to tailpiece and tighten nut (A).
- Place nut (E) on wall tube (F), attach to J-bend (D) and tighten.
- 4 Attach wall tube (F) to wall connect.
- Tighten all nuts. CHECK FOR LEAKS.