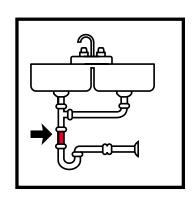

## 12" EXTENSION TUBE

SINK

- Measure and cut extension tube (C) to required length.
- Position nut (A) then washer (B) on tailpiece (D) (Use reducer washer if tailpiece (D) is 1-1/4 in.)
- 3 Slip tailpiece (D) into top of extension tube (C).

- Connect end of extension tube (C) to drain.
- Tighten all nuts (A). CHECK FOR LEAKS.

©2023 Oatey SCS. All Rights Reserved. This information is based on data believed to be reliable but Oatey makes no warranties, express or implied, as to its accuracy and assumes no liability arising out of its use. The data listed falls within the normal range of product properties but should not be used to establish specification limits or used alone as the basis of design. Oatey's liability to purchasers is expressly limited to the terms and conditions of sale. Oatey is trademark of Oatey Co. All other trademarks can be found www.Oatey.com.