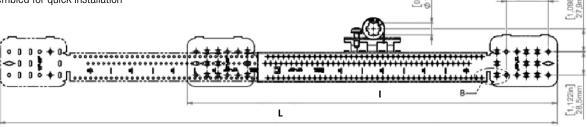

#### PRODUCT SELECTOR

| <b>√</b> | Product Number | Description                                                                         | Case Pack | Bracket Minimum<br>Length (I) | Bracket Maximum<br>Length (L) |
|----------|----------------|-------------------------------------------------------------------------------------|-----------|-------------------------------|-------------------------------|
|          | 34334          | 12 in. to 20 in. Sliding Wall Bracket Kit with 1/2 in. CPVC or Copper Stub-Out      | 25        | 12"                           | 20"                           |
|          | 34335          | 12 in. to 20 in. Sliding Wall Bracket Kit with (2) 1/2 in. CPVC or Copper Stub-Outs | 25        | 12"                           | 20"                           |
|          | 34337          | 16 in. to 26 in. Sliding Wall Bracket Kit with (2) 1/2 in. CPVC or Copper Stub-Outs | 25        | 18"                           | 26"                           |
|          | 1000000278     | 12 in. to 20 in. Sliding Wall Bracket Kit with (2) 1/2 in. CPVC or Copper Stub-Outs | 10        | 12"                           | 20"                           |
|          | 34361          | 1/2 in. CPVC or Copper Pipe Stub-Out Clamp for Sliding Wall Bracket                 | 25        | -                             | -                             |
|          | 34363          | 3/4 in. CPVC or Copper Pipe Stub-Out Clamp for Sliding Wall Bracket                 | 25        | -                             | -                             |