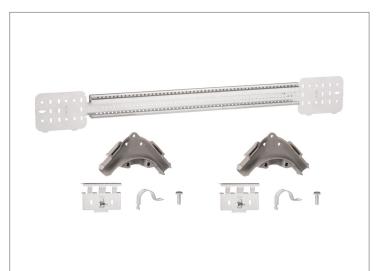

#### **SPECIFICATIONS**

Oatey Sliding Wall Bracket Stub-Out Kits include an extendable in-wall bracket with stub-out clamps. Available in variations for use with PEX piping, these brackets are pre-assembled for easy installation and mounting to wood or metal studs.

## FEATURES AND MATERIALS

- For use with 1/2 in. PEX pipe •
- Light duty bracket with PEX bends and clamps for stub-outs •
- Mounts to wood or metal studs •
- Pre-assembled for quick installation •

| Job Name       |            | Item # |
|----------------|------------|--------|
| Location       |            |        |
| Engineer       | Contractor |        |
| P0 #           | Tag        |        |
| Representative | -          |        |