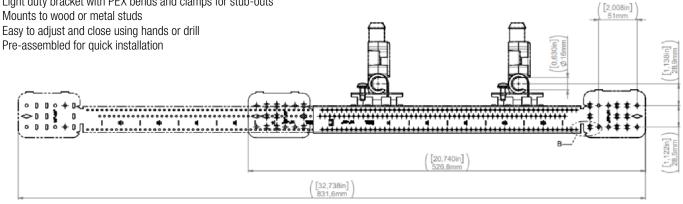

## FEATURES AND MATERIALS

- For use with 1/2 in. PEX pipe •
- Light duty bracket with PEX bends and clamps for stub-outs •
- Mounts to wood or metal studs •
- Pre-assembled for quick installation •

| Job Name       |            | Item # |
|----------------|------------|--------|
| Location       |            |        |
| Engineer       | Contractor |        |
| P0 #           | Tag        |        |
| Representative | -          |        |

## **PRODUCT SELECTOR**

| $\checkmark$ | Product Number | Description                                                              | Case Pack | Bracket Length |
|--------------|----------------|--------------------------------------------------------------------------|-----------|----------------|
|              | 34332          | 12 in. to 20 in. Sliding Wall Bracket Kit with 1/2 in. PEX Stub-Out      | 25        | 12-20"         |
|              | 34333          | 12 in. to 20 in. Sliding Wall Bracket Kit with (2) 1/2 in. PEX Stub-Outs | 25        | 12-20"         |
|              | 34336          | 16 in. to 26 in. Sliding Wall Bracket Kit with (2) 1/2 in. PEX Stub-Outs | 25        | 16-26"         |
|              | 100000277      | 12 in. to 20 in. Sliding Wall Bracket Kit with (2) 1/2 in. PEX Stub-Outs | 10        | 12-20"         |