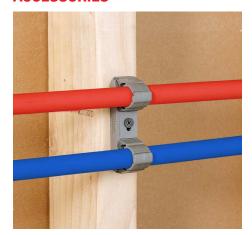

## **FEATURES AND BENEFITS**

- Jobsite-ready, one-piece clamp features self-locking mechanism for quick and easy pipe mounting, reducing installation time
- For use with copper, steel, PEX and CPVC pipe
- Clamps can be interlocked for running multiple pipes together