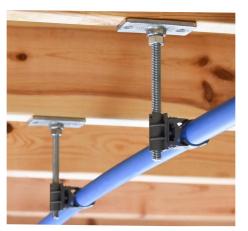

## **ACCESSORIES**

**DUAL WALL BRACKET** 

one screw install creates perfect distance between water lines

THREADED ROD ADAPTOR

mounts clamps to a threaded rod

**UNIVERSAL STRUT ADAPTOR** 

mounts clamps to a strut or sliding wall bracket