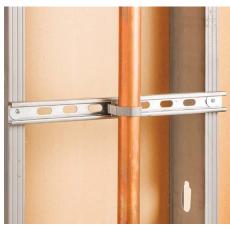

## **ACCESSORIES**

**DUAL WALL BRACKET** 

one screw install creates perfect distance between water lines

THREADED ROD ADAPTOR

mounts clamps to a threaded rod

**UNIVERSAL STRUT ADAPTOR** 

mounts clamps to a strut or sliding wall bracket