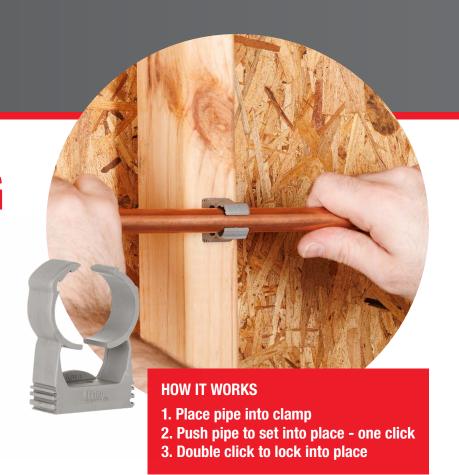

## **FEATURES AND BENEFITS**

- Jobsite-ready, one-piece clamp features self-locking mechanism for quick and easy pipe mounting, reducing installation time
- For use with copper, steel, PEX and CPVC pipe
- Clamps can be interlocked for running multiple pipes together