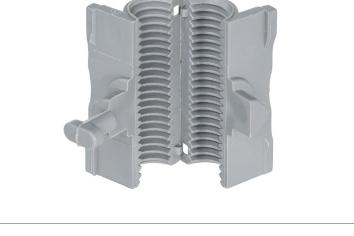

## FEATURES AND MATERIALS

- 3/8 in. threaded rod adaptor
- For securing self-closing clamps to a threaded rod
- Suitable for Oatey Self-Closing Clamps up to 2 inch CTS and 1 1/2 IPS or 55mm
- Made of corrosion-free polyamide and resistant to UV, aging, oil and gasoline
- Temperature resistant from -40°F to 200°F constant, +270°F peak