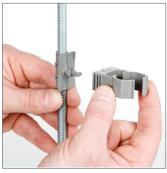

# SELF-CLOSING PIPE CLAMP ACCESSORY -THREADED ROD ADAPTOR TECHNICAL SPECIFICATION

#### **SPECIFICATIONS**

Quickly and easily add pipework to an existing installation with Oatey Threaded Rod Adaptors. Designed for use with Self-Closing Clamps, these adaptors are made of corrosion-free polyamide and are resistant to UV, aging, oil and gasoline.

### MATERIAL

• PA6 (Polyamide)

## FEATURES AND MATERIALS

- 3/8 in. threaded rod adaptor
- For securing self-closing clamps to a threaded rod
- Suitable for Oatey Self-Closing Clamps up to 2 inch CTS and 1 1/2 IPS or 55mm
- Made of corrosion-free polyamide and resistant to UV, aging, oil and gasoline
- Temperature resistant from -40°F to 200°F constant, +270°F peak

### **INSTALLATION**



Close adapter and join clamp

### **PRODUCT SELECTOR**

Product

Number

34356

| ▲<br>H |
|--------|
|        |
|        |

G (inches)

3/8

Job Name

Location



**B** (inches)

1.375

| Engineer Co<br>PO # Ta<br>Representative | ntractor<br>g |
|------------------------------------------|---------------|
|                                          |               |
|                                          |               |

Item #



Data is subject to manufacturing tolerances.

Description

Threaded Rod Adaptor

Access BIM/Revit content through www.oatey.com

**Case Pack** 

25

Oatey Co. | 20600 Emerald Parkway, Cleveland, OH 44135 | P: 1.800.321.9532 | oatey.com

H (inches)

1.2