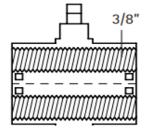

### **PRODUCT SELECTOR**

Product

Number

34356

| ▲<br>H |
|--------|
|        |
|        |

G (inches)

3/8

Job Name

H (inches)

1.2