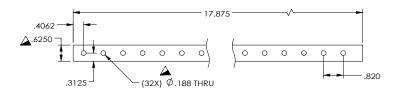

# **PHYSICAL PROPERTIES**

| Material       | Galvanized Steel 28 Gauge        |
|----------------|----------------------------------|
| Color          | Gray                             |
| Safe Work Load | 224 lbs using two tabs per strap |

#### PRODUCT SELECTOR

| HYCC         | HYCO-BAR          |                     |      |                  |  |
|--------------|-------------------|---------------------|------|------------------|--|
| $\checkmark$ | Product<br>Number | Description         | Pack | Carton<br>Weight |  |
|              | 33982             | 5/8" x 18" Hyco-Bar | 100  | 23 lbs.          |  |
|              | 33983             | 5/8" x 26" Hyco-Bar | 100  | 33 lbs.          |  |