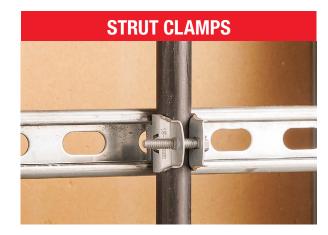

## **CUSHION CLAMPS** AND STRUT **CLAMPS**

Oatev Cushion Clamps and Strut Clamps revolutionize the pipe installation process, with unique features that make it easier, faster and safer to get the job done.

- For use with metal pipe applications
- Black EPDM rubber lining protects against galvanic corrosion while reducing pipe noise

- For use with steel pipes and EMT conduit
- Three-way use on strut, threaded rod or directly on wall or ceiling for ultimate installation flexibility