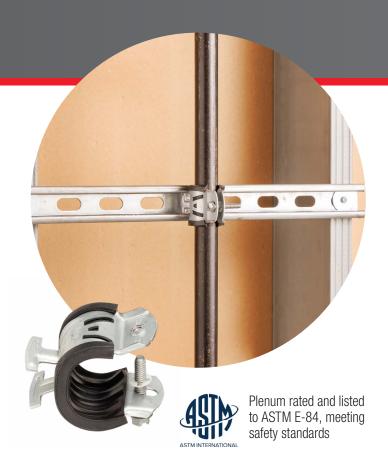

- For use with metal pipe applications
- Black EPDM rubber lining protects against galvanic corrosion while reducing pipe noise

- For use with steel pipes and EMT conduit
- Three-way use on strut, threaded rod or directly on wall or ceiling for ultimate installation flexibility