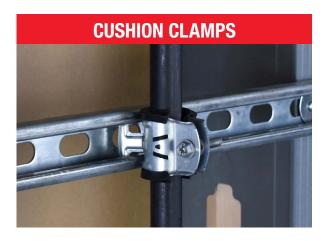

## **CUSHION CLAMPS** AND STRUT **CLAMPS**

Oatev Cushion Clamps and Strut Clamps revolutionize the pipe installation process, with unique features that make it easier, faster and safer to get the job done.

- For use with metal pipe applications
- Black EPDM rubber lining protects against galvanic corrosion while reducing pipe noise

- For use with steel pipes and EMT conduit
- Three-way use on strut, threaded rod or directly on wall or ceiling for ultimate installation flexibility