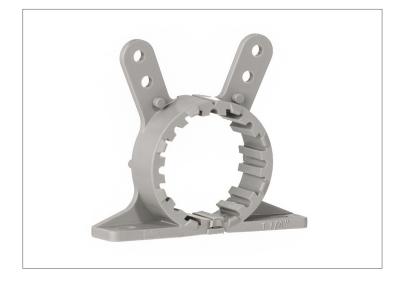

#### **SPECIFICATIONS**

Oatey Combo Pipe Clamps are designed for use with copper, PEX and CPVC tubing. Made of durable polypropylene, these clamps feature multi-use mounting holes that allow for the clamp to be secured at the base or on top and mounted directly to brackets, studs and walls for ultimate installation flexibility.

#### **MATERIAL**

Polypropylene •

## FEATURES AND MATERIALS

- For use with copper, PEX and CPVC tubing •
- Mounts directly to brackets, studs and walls •
- Can be used as a grommet when mounted on wood or metal studs •
- 34349 & 34352 include insert allowing for use with • multiple sized pipe