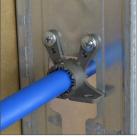

#### **SPECIFICATIONS**

Oatey Combo Pipe Clamps are designed for use with copper, PEX and CPVC tubing. Made of durable polypropylene, these clamps feature multi-use mounting holes that allow for the clamp to be secured at the base or on top and mounted directly to brackets, studs and walls for ultimate installation flexibility.

## FEATURES AND MATERIALS

- For use with copper, PEX and CPVC tubing •
- Mounts directly to brackets, studs and walls •
- Can be used as a grommet when mounted on wood or metal studs •
- 34349 & 34352 include insert allowing for use with • multiple sized pipe

## **INSTALLATION OPTIONS**

Insulates PEX pipe when mounted on metal studs.