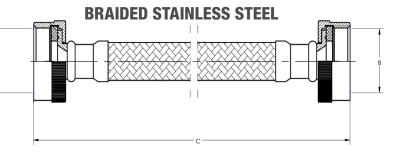

| Select<br>√ | Product<br>Number | Dimension<br>A (Inlet<br>Connection) | Dimension<br>B (Outlet<br>Connection) | Dimension<br>C (Length<br>Inches) | Case<br>Qty |
|-------------|-------------------|--------------------------------------|---------------------------------------|-----------------------------------|-------------|
|             | SW69SC            | 3/4 FHT                              | 3/4 FHT                               | 48                                | 20          |
|             | SW610SC           | 3/4 FHT                              | 3/4 FHT                               | 60                                | 20          |
|             | SWAS11SC          | 3/4 FHT                              | 3/4 FHT                               | 72                                | 20          |