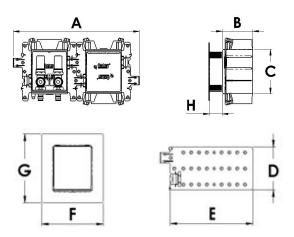

#### **DIMENSIONS**

| [A]: | Box Width     | 8.00" | [E]: | Bracket Length   | 8.00" |
|------|---------------|-------|------|------------------|-------|
| [B]: | Box Depth     | 3.38" | [F]: | Faceplate Width  | 6.00" |
| [C]: | Box Height    | 4.85" | [G]: | Faceplate Height | 6.45" |
| [D]: | Bracket Width | 4.00" | [H]: | Faceplate Depth  | 1.25" |