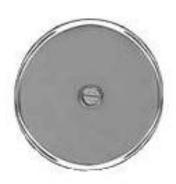

## **STAINLESS STEEL COVER PLATES**

**TECHNICAL SPECIFICATION:** Oatey Stainless Steel Cover Plates are designed to conceal the access hole where cleanout plug is located. Each Cover Plate is packaged with a protective film cover.

## PHYSICAL/CHEMICAL PROPERTIES

| Material  |  |
|-----------|--|
| Thickness |  |
| Screw     |  |

Stainless Steel, 22 gauge 0.031" Chrome Plated 1/4"-20

| PRODUCT NUMBER | DESCRIPTION                    | PACK | CARTON WEIGHT |
|----------------|--------------------------------|------|---------------|
| 42780          | 3" Stainless Steel Cover Plate | 12   | 3 lbs.        |
| 42781          | 4" Stainless Steel Cover Plate | 12   | 3 lbs.        |
| 42782          | 5" Stainless Steel Cover Plate | 12   | 9 lbs.        |
| 42783          | 6" Stainless Steel Cover Plate | 12   | 9 lbs.        |
| 42784          | 8" Stainless Steel Cover Plate | 12   | 12 lbs.       |