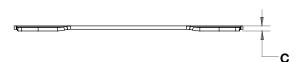

## **DIMENSIONS**

| [A]: | Flange Length | 7.00" | [C]: | Flange Height  | 0.15" |
|------|---------------|-------|------|----------------|-------|
| [B]: | Flange Width  | 6.14" | [D]: | Inner Diameter | 5.13" |