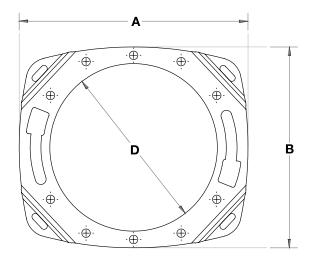

## **DIMENSIONS**

| [A]: | Flange Length | 7.00" | [C]: | Flange Height  | 0.15" |
|------|---------------|-------|------|----------------|-------|
| [B]: | Flange Width  | 6.14" | [D]: | Inner Diameter | 5.13" |