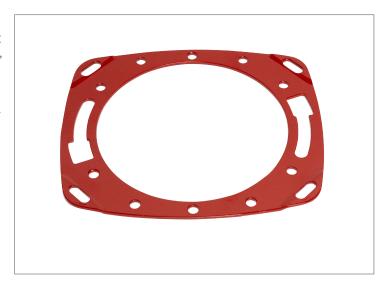

## **SPECIFICATIONS**

The Oatey Fix-it Flange Repair Ring repairs broken, cracked or worn out toilet mounting flanges. It shall include 10 mounting holes for installation versatility, two bolt slots and four slotted mounting tabs that allow for angled screw installs.

The universal design shall fit all flange and toilet installations and work with a wide range of flooring types, including concrete. The mounting tabs shall fit all toilet styles and accommodate 1/4 in. or 5/16 in. closet bolts.