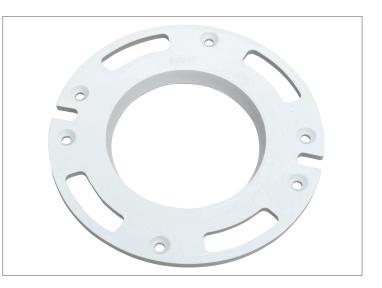

#### **SPECIFICATIONS**

Oatey Closet Flange Spacers shall build up existing closet flanges when new or replacement flooring leaves the flange below grade. Each spacer include four open slots, six screw holes and two bolt notches for installation flexibility.

Spacers shall be stacked (maximum of 3 spacers high) and secured using PVC solvent cement, silicone or toilet bolts.