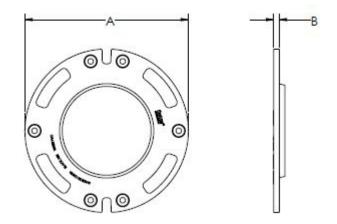

#### DIMENSIONS

|       |                               | [A]: O.D. | [B]: Thickness |
|-------|-------------------------------|-----------|----------------|
| 43519 | 1/4" Closet Flange Spacer     | 6.96"     | 0.24"          |
| 43645 | 1/2" Closet Flange Spacer Kit | 6.94"     | 0.44"          |
| 43646 | 1/2" Closet Flange Spacer     | 6.94"     | 0.44"          |