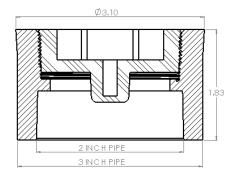

## ALL PLASTIC 2" x 3" **SNAP-IN CLEANOUT ASSEMBLIES**

**TECHNICAL SPECIFICATION:** Oatey 2" x 3" Snap-In Cleanout Assemblies are designed to allow easy access to the drain line for cleaning. 2" x 3" Snap-In Cleanout Assembly fits over 2" or inside 3" Schedule 40 DWV pipe.