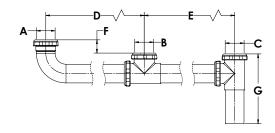

#### **DIMENSIONS**

| [A]: | Size A                  | 1.5" | [E]: | Approximate<br>Length E | 24"  |
|------|-------------------------|------|------|-------------------------|------|
| [B]: | Size B                  | 1.5" | [F]: | Approximate<br>Height F | 1.1" |
| [C]: | Size C                  | 1.5" | [G]: | Approximate<br>Height G | 5.5" |
| [D]: | Approximate<br>Length D | 24"  |      |                         |      |