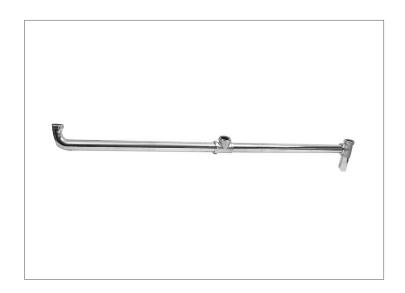

### **SPECIFICATIONS**

Dearborn Brass 1-1/2" Brass Tubular Three Part End Outlet Waste is designed for use in tubular drain applications.

### **DESCRIPTION**

- Chrome Finish
- 20 Gauge Brass
- 3 Part End Outlet Waste
  - (1) Waste Arm
  - ° (1) Tailpiece
  - ° (2) Tees
  - ° (5) Zinc Nuts
  - ° (5) Rubber Washers

## PRODUCT SELECTOR

|  | 3 PART END OUTLET WASTE |                   |               |                                         |                    |  |  |
|--|-------------------------|-------------------|---------------|-----------------------------------------|--------------------|--|--|
|  | $\checkmark$            | Product<br>Number | Size          | Description                             | Carton<br>Quantity |  |  |
|  |                         | 109-<br>20-1      | 1-½" x<br>24" | Center to Center Slip Joint<br>20 Gauge | 1                  |  |  |