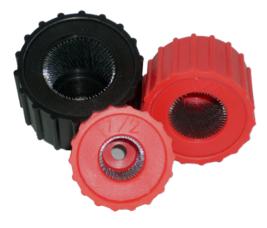

## **SPECIALTY BRUSHES**

MASTERS® TUBE CLEANING BRUSH Made of tough wire bristle, this time-saver cleans the outside diameter of copper tubing instantly and effectively for a better joint.

| Catalogue<br>Number | Description                   | Quantity<br>Per Case | Approximate Case<br>Shipping Weight |        |
|---------------------|-------------------------------|----------------------|-------------------------------------|--------|
| TC50                | 1/2" Tube Cleaning Brush      | 6                    | 0.3 lbs                             | 0.1 kg |
| TC75                | 3/4" Tube Cleaning Brush      | 6                    | 0.5 lbs                             | 0.2 kg |
| TC100               | 1" Tube Cleaning Brush        | 6                    | 0.7 lbs                             | 0.3 kg |
| UB100               | 1" Wood Handled Utility Brush | 20                   | 0.8 lbs                             | 0.4 kg |
| UB200               | 2" Wood Handled Utility Brush | 24                   | 1.4 lbs                             | 0.6 kg |