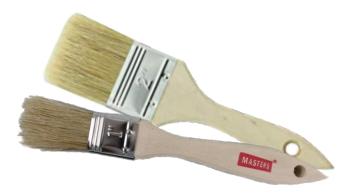

## MASTERS® UTILITY BRUSH

This economical, throw-away, pure bristle brush can be used for a variety of applications. Ideal for applying solvents, stain, paint, plastic pipe solvent cements, bonding agents, resins, adhesives, etc.

| Catalogue<br>Number | Description                   | Quantity<br>Per Case | Approximate Case<br>Shipping Weight |        |
|---------------------|-------------------------------|----------------------|-------------------------------------|--------|
| TC50                | 1/2" Tube Cleaning Brush      | 6                    | 0.3 lbs                             | 0.1 kg |
| TC75                | 3/4" Tube Cleaning Brush      | 6                    | 0.5 lbs                             | 0.2 kg |
| TC100               | 1" Tube Cleaning Brush        | 6                    | 0.7 lbs                             | 0.3 kg |
| UB100               | 1" Wood Handled Utility Brush | 20                   | 0.8 lbs                             | 0.4 kg |
| UB200               | 2" Wood Handled Utility Brush | 24                   | 1.4 lbs                             | 0.6 kg |