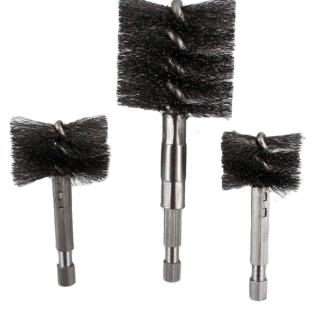

## **POWER FITTING BRUSHES**

MASTERS® POWER FITTING BRUSHES fit all power drills for a fast clean for the inside diameter of copper fittings.

These heavy duty bristle brushes are available in a variety of sizes from 1/4" to 4".

| Catalogue<br>Number | Description  | Quantity<br>Per Case | Approximate Case<br>Shipping Weight |      |
|---------------------|--------------|----------------------|-------------------------------------|------|
| PFB25HD             | 1/4" Brush   | 1                    | 0.03 lbs                            | 14 g |
| PFB50HD             | 1/2" Brush   | 1                    | 0.03 lbs                            | 14 g |
| PFB75HD             | 3/4" Brush   | 1                    | 0.03 lbs                            | 14 g |
| PFB100HD            | 1" Brush     | 1                    | 0.04 lbs                            | 18 g |
| PFB125HD            | 1-1/4" Brush | 1                    | 0.04 lbs                            | 18 g |
| PFB150HD            | 1-1/2" Brush | 1                    | 0.1 lbs                             | 45 g |
| PFB200HD            | 2" Brush     | 1                    | 0.11 lbs                            | 50 g |
| PFB250HD            | 2-1/2" Brush | 1                    | 0.14 lbs                            | 64 g |
| PFB300HD            | 3" Brush     | 1                    | 0.16 lbs                            | 73 g |
| PFB400HD            | 4" Brush     | 1                    | 0.2 lbs                             | 91 g |